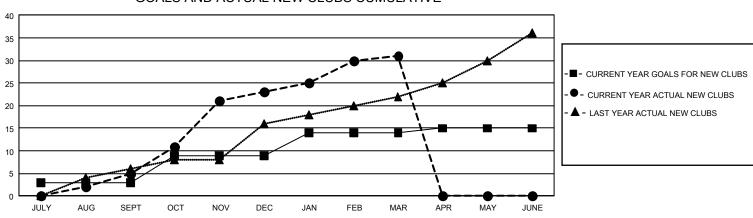

## GAT MONTHLY MEMBERSHIP PROGRESS REPORT

GMT Constitutional Area 7, Group C

REPORT DOES NOT INCLUDE CLUBS IN UNDISTRICTED AREAS.

| Clubs                 |               |           |               | Members               |                         |                         |                                                    |
|-----------------------|---------------|-----------|---------------|-----------------------|-------------------------|-------------------------|----------------------------------------------------|
| RESULTS FOR 2021-2022 |               |           |               | RESULTS FOR 2021-2022 |                         |                         |                                                    |
| QUARTER               | NEW CLUB GOAL | NEW CLUBS | DROPPED CLUBS |                       | MBER GROWTH NET<br>GOAL | MEMBER GROWTH<br>ACTUAL | DROPPED MEMBERS<br>ACTUAL (including<br>transfers) |
| JULY/AUG/SEPT         | r 9           | 5         | 13            | JULY/AUG/SEPT         | 250                     | 694                     | 290                                                |
| OCT/NOV/DEC           | 18            | 18        | 2             | OCT/NOV/DEC           | 370                     | 929                     | 856                                                |
| JAN/FEB/MAR           | 15            | 8         | 4             | JAN/FEB/MAR           | 260                     | 530                     | 165                                                |
| APR/MAY/JUNE          | 3             | 0         | 0             | APR/MAY/JUNE          | 300                     | 0                       | 0                                                  |