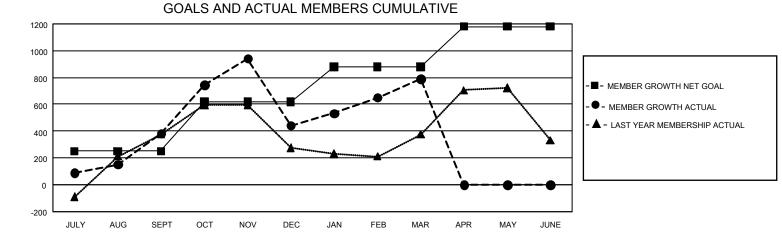

## GAT MONTHLY MEMBERSHIP PROGRESS REPORT

GMT Constitutional Area 7, Group C

REPORT DOES NOT INCLUDE CLUBS IN UNDISTRICTED AREAS.

| Clubs                 |               |           |               | Members               |                         |                         |                                                    |
|-----------------------|---------------|-----------|---------------|-----------------------|-------------------------|-------------------------|----------------------------------------------------|
| RESULTS FOR 2021-2022 |               |           |               | RESULTS FOR 2021-2022 |                         |                         |                                                    |
| QUARTER               | NEW CLUB GOAL | NEW CLUBS | DROPPED CLUBS |                       | MBER GROWTH NET<br>GOAL | MEMBER GROWTH<br>ACTUAL | DROPPED MEMBERS<br>ACTUAL (including<br>transfers) |
| JULY/AUG/SEPT         | r 9           | 5         | 13            | JULY/AUG/SEPT         | 250                     | 694                     | 290                                                |
| OCT/NOV/DEC           | 18            | 18        | 2             | OCT/NOV/DEC           | 370                     | 929                     | 856                                                |
| JAN/FEB/MAR           | 15            | 8         | 4             | JAN/FEB/MAR           | 260                     | 530                     | 165                                                |
| APR/MAY/JUNE          | 3             | 0         | 0             | APR/MAY/JUNE          | 300                     | 0                       | 0                                                  |